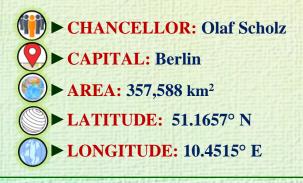

y VII D (Harmony)                                                                                                                                                                                                                                                                                                                |                                |
| 28/10/2023 to<br>9/11/2023     | Saturday to<br>Thursday  | Term I Examination (VI to VIII)                                                                                                                                                                                                                                                                                                               | Exam Dept.                     |

GERAMANY





- ▶ PRESIDENT : Joko Widodo
- ► CAPITAL: Jakarta
- ► **AREA:** 1,904,569 km<sup>2</sup>
- ► **LATITUDE:** 0.7893° S
- **LONGITUDE:** 113.9213° E

#### **MONTH - NOVEMBER** No.of Working Days- 19

#### "CONSISTENT HARDWORK LEADS TO GREATNESS AND SUCCESS/"

| DATE                        | DAY                     | ACTIVITIES                                                                                | CLUB                        |
|-----------------------------|-------------------------|-------------------------------------------------------------------------------------------|-----------------------------|
| 28/10/2023 to<br>9/11/2023  | Saturday to<br>Thursday | Term I Examination (VI to VIII)                                                           | Exam<br>Dept.               |
|