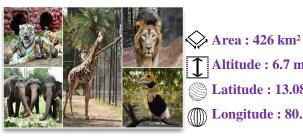

## "Nature is the Art of God"

| D                 | ate               | Day          | Activities                                     |
|-------------------|-------------------|--------------|------------------------------------------------|
| 03/07/2           | 2023 to           | Monday To    | <b>Collection Of Books And Verification Of</b> |
| 07/07/2           | 07/07/2023 Friday |              | Bus List                                       |
| 08/07/2           | 2023              | Saturday     | Second Saturday                                |
| 10/07/2           | 2023 to           | Monday To    | Hoolthy Life Style                             |
| 14/07/2           | 2023              | Friday       | Healthy Life Style                             |
| 11/07/2           | 2023              | Tuesday      | Rain Dance Activity                            |
| 13/07/2           | 2023              | Thursday     | Creative Activity( Earth Day)                  |
| 14/07/2           | 2023              | Friday       | Ear Bud Activity                               |
| 15/07/2           | 2023              | Saturday     | INVESTITURE CEREMONY                           |
| 17/07/2           | 2023 to           | Monday to    | <b>Table Manners / Healthy Food</b>            |
| 21/07/2023 Friday |                   | Friday       | Table Wanners / Healthy Food                   |
| 20/07/2           | 2023              | Thursday     | Dry Leaf Activity                              |
| 22/07/            | 0000              | Setting lear | "Let's Familiarize"                            |
| 22/07/2           | 2023              | Saturday     | (Parent Induction Session)                     |
| 28/07/2           | 2023              | Friday       | Tree Plantation (Green Day)                    |
| 29/07/2           | 2023              | Saturday     | Muharram                                       |
| 31/07/2           | 2023              | Tuesday      | Origami Activity                               |
|                   | Natio             | nal Bird - P | Peacock (Pavo cristatus)                       |

The Peacock, declared as the National Bird in 1960, is also known as the Indian peafowl. Common peafowl and Indian peacock, is native to the Indian subcontinent.

It was declared the National bird of India because of its rich religious and legendary involvement in Indian traditions.